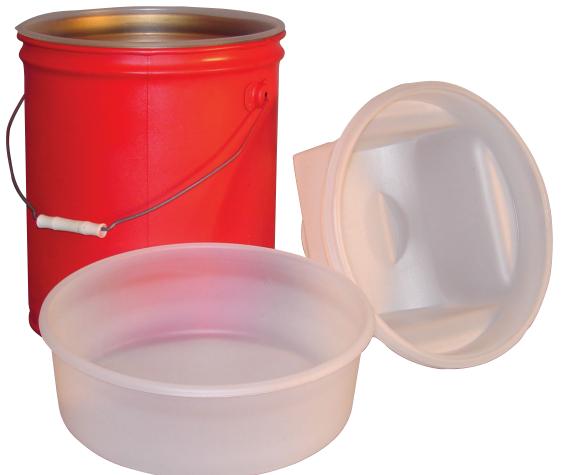

# PailSaver<sup>™</sup> Trays and Cradles

PailSaver trays and cradles offer innovative packaging solutions for the steel pail. PailSaver cradles and trays keep two-part packages separated until combined by the end user.

# **PailSaver**<sup>™</sup> **Trays and Cradles**

PailSaver Trays rest on the top rim of the pail and suspend a second component above the first. Users combine the components by pouring the contents of the tray into the pail.

PailSaver Cradles rest on the top rim of the pail and suspend a sealed container, usually a 1 gallon can.

#### Size

PailSaver trays and cradles are designed to fit any 5 gallon steel pail.