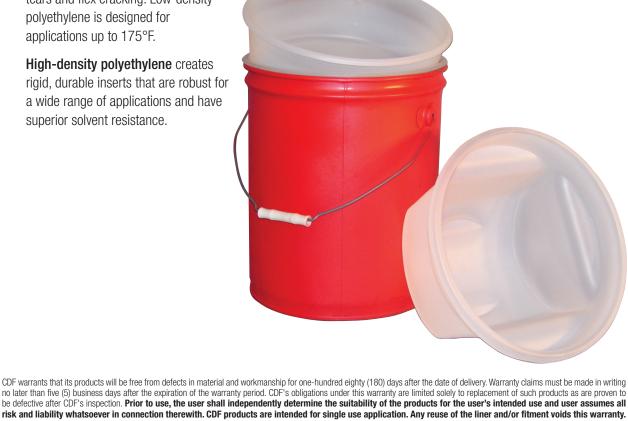

## Material Choices

All liners are made in America from FDA-approved films.

Low-density polyethylene is intended for general use and provides superb tensile strength and elongation, as well as high resistance to tears and flex cracking. Low-density polyethylene is designed for applications up to 175°F.

High-density polyethylene creates rigid, durable inserts that are robust for a wide range of applications and have superior solvent resistance.