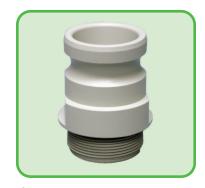

## IBC Accessories

IC-9133 Air-Assist Venturi System

IC-2036 / IC-2037 V50 Valve / 2" BSP Adapter / Cutter Pusher

IC-9011 2" Butterfly Valve Cam Adapter

IC-9017 2" Male BSP / Cam Adapter

IC-9018 S60 Female / 2" Tri-Clamp Adapter

2" BSP Male / 2" Tri-Clamp Adapter

CDF warrants that its products will be free from defects in material and workmanship for one-hundred eighty (180) days after the date of delivery. Warranty claims must be made in writing no later than five (5) business days after the expiration of the warranty period. CDF's obligations under this warranty are limited solely to replacement of such products as are proven to be defective after CDF's inspection. Prior to use, the user shall independently determine the suitability of the products for the user's intended use and user assumes all risk and liability whatsoever in connection therewith. CDF products are intended for single use application. Any reuse of the liner and/or fitment voids this warranty.