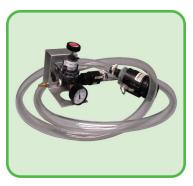

## IBC Accessories

IC-9133 Air-Assist Venturi System

IC-2036 / IC-2037 V50 Valve / 2" BSP Adapter / Cutter Pusher

IC-9011 2" Butterfly Valve Cam Adapter

IC-9017 2" Male BSP / Cam Adapter

IC-9018 S60 Female / 2" Tri-Clamp Adapter