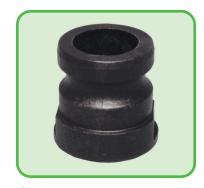

## IBC Accessories

IC-9133 Air-Assist Venturi System

IC-2036 / IC-2037 V50 Valve / 2" BSP Adapter / Cutter Pusher

IC-9011 2" Butterfly Valve Cam Adapter

IC-9017 2" Male BSP / Cam Adapter

IC-9018 S60 Female / 2" Tri-Clamp Adapter