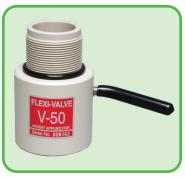

## IBC Accessories

IC-9133 Air-Assist Venturi System

IC-2036 / IC-2037 V50 Valve / 2" BSP Adapter / Cutter Pusher

IC-9011 2" Butterfly Valve Cam Adapter

IC-9017 2" Male BSP / Cam Adapter

IC-9018 S60 Female / 2" Tri-Clamp Adapter